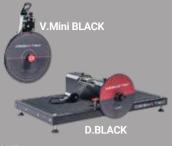

# **BLACK EDITION**

A complete gym in a small space. Two compact and portable devices, for a complete total body workout.

DEVICE DIMENSION:

0,37 x 0,24 x 0,12 m 0,60 x 0,40 x 0,07 m

**TABLET INCLUDED:** 

V.Mini: No D.Black: No WEIGHT

3,5 kg 25 kg

MAXIMUM WORKING FORCE:

n.d.