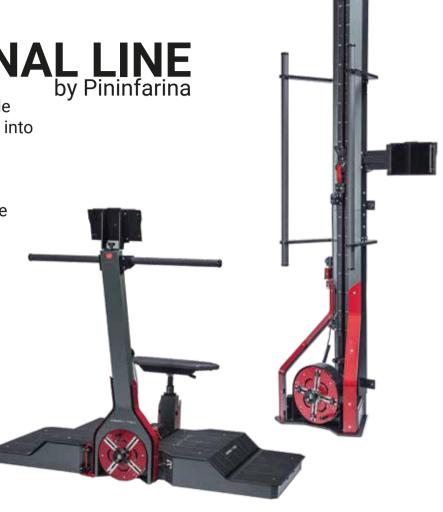

# PROFESSIONAL LINE

Top of the Desmotec range, capable of transforming even small spaces into extraordinary solutions.

An optimisation of rooms, where aesthetics, functionality and technology come together to create unique experiences.

With just two innovative machines, Pininfarina can revolutionise the c oncept of the gym, offering a wide range of range of functions in a small space.