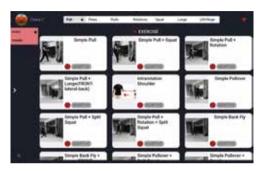

#### **TECHNOLOGY**

Test and train with easy, customisable software to suit every need.

Keep track of your sessions, compare histories and share reports.

#### **SOFTWARE**

Different real time feedback for every need: balance isometric, force and power.

Easy, intuitive and customisable.

#### FOR ALL NEEDS

A software easily adaptable to the user's needs. Customise, save and display different improvements over time.