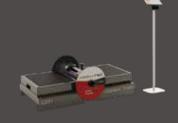

# **BLACK EDITION**

A complete gym in a small space. Two compact and portable devices, for a complete total body workout.

DEVICE DIMENSION:

0,37 x 0,24 x 0,12 m 0,60 x 0,40 x 0,07 m

**TABLET INCLUDED:** 

V.Mini: No D.Black: No WEIGHT

3,5 kg 25 kg

MAXIMUM WORKING FORCE:

n.d.