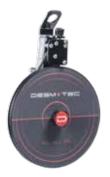

# **BLACK EDITION**

A complete gym in a small space. Two compact and portable devices, for a complete total body workout.

DEVICE DIMENSION:

0,37 x 0,24 x 0,12 m 0,60 x 0,40 x 0,07 m

**TABLET INCLUDED:** 

V.Mini: No D.Black: No WEIGHT