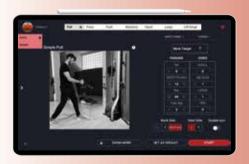

# **BIO FEEDBACK & APP**

Through accurate testing and Real Time Feedback, it is possible to monitor the user's condition, track the progress and verify results over time thanks to historians and cloud service.

#### FOR ALL NEEDS

A software easily adaptable to the user's needs. Customise, save and display different improvements over time.

#### **DIFFERENT FEEDBACK**

Monitor the work done with different feedback: balances, forces and powers.

#### **REPORT & CLOUD**

In-depth reports
shareable via D.Soft.
Each work step is
visualised via the Cloud
with different work focuses:
Maximum/Medium Concentric/Eccentric Left/Right.