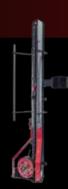

# V.PLUS pininfanina

Wide range of exercise thanks to the increased height of the device, the front handles provide support and safety during exercises in an upright position, designed by Pininfarina

**DEVICE DIMENSION:** 0,40 x 0,60 x 2,30 m

**TABLET INCLUDED:** Samsung A9

**WEIGHT:** 75 kg

MAXIMUM WORKING FORCE:

200 kg