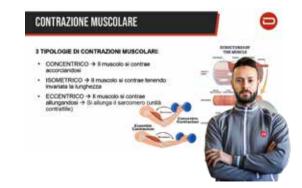

#### **COMPLETE**

It increases strength by exploiting the work of the eccentric contraction and all its benefits such as improved neuromuscular activation and increased musculotendinous work.