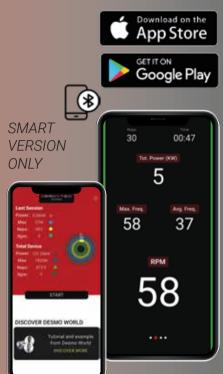

# **GAMIFICATION**

Challenge your goals.
Monitor your workouts via
the Desmotec Connect Mobile App.
Always push yourself beyond
your limits.

# **BIO FEEDBACK & APP**

Through accurate testing and Real Time Feedback, it is possible to monitor the user's condition, track the progress and verify results over time thanks to historians and cloud service.