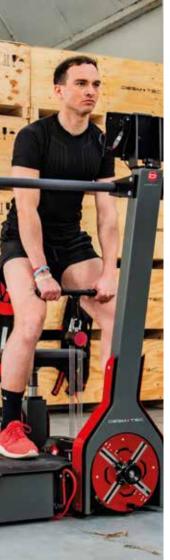

# D.PLUS pininfanina

Safe working station with wide, comfortable handle, and with a wide range of exercises thanks to the well-shaped platform and the superior length of the rope, designed by Pininfarina.

**DEVICE DIMENSION:** 1,00 x 1,80 x 1,60 m

**TABLET INCLUDED:** Samsung A9

MAXIMUM WORKING FORCE:

600 kg

200 ka

WFIGHT: