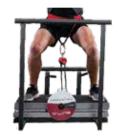

# D.PLUS pininfanina

Safe working station with wide, comfortable handle, and with a wide range of exercises thanks to the well-shaped platform and the superior length of the rope, designed by Pininfarina.

**DEVICE DIMENSION:** 1,00 x 1,80 x 1,60 m

**TABLET INCLUDED:** Samsung A9

MAXIMUM WORKING FORCE:

600 kg

200 ka

WFIGHT: