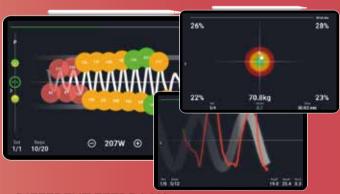

#### **DIFFERENT FEEDBACK**

Monitor the work done with different feedback: balances, forces and powers.

#### **REPORT & CLOUD**

In-depth reports
shareable via D.Soft.
Each work step is
visualised via the Cloud
with different work focuses:
Maximum/Medium Concentric/Eccentric Left/Right.