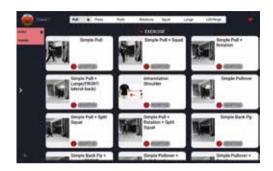

# **BIO FEEDBACK & APP**

Through accurate testing and Real Time Feedback, it is possible to monitor the user's condition, track the progress and verify results over time thanks to historians and cloud service.

#### FOR ALL NEEDS

A software easily adaptable to the user's needs. Customise, save and display different improvements over time.

#### **DIFFERENT FEEDBACK**

Monitor the work done with different feedback: balances, forces and powers.

#### **REPORT & CLOUD**

In-depth reports
shareable via D.Soft.
Each work step is
visualised via the Cloud
with different work focuses:
Maximum/Medium Concentric/Eccentric Left/Right.