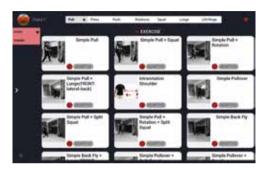

E



**FLYER** 



### **TRAINING**



#### **ROLL-UP**



#### **POST PACKAGE**



#### TRAINING ON BOARD



#### **ONLINE COURSES**





# V.MINI SMALL GROUP

OPTIONAL





Be the first in Italy to offer courses innovative courses to your gym.

Take advantage of V.Mini in specific courses:

- To enhance muscle stimulation during high-intensity courses
- At circuit stations
- To improve muscle recruitment during complex movements.





#### **IDEALE PER**

- · Group courses
- Personal training sessions







# **GAMIFICATION**

Challenge your goals.
Monitor your workouts via
the Desmotec Connect Mobile App.
Always push yourself beyond
your limits.





#### **FLYER**



#### **CORNER FURNITURE**



#### POST PACKAGE



#### **TRAINING**







#### **ROLL-UP**



#### TRAINING ON BOARD



#### **ONLINE COURSES**





# V.MINI

Designed to be easily transportable and adaptable to limited spaces, V.Mini is perfect for gyms, personal training studios home gyms or outdoor workouts.

The V.Mini allows you to perform a wide range of upper, lower and core exercises.

#### **IDEAL FOR**

- Personal Training indoor
- Personal Training outdoor



OPTIONAL











**FLOORING** 



**CORNER FURNITURE** 



**FLYER** 



**TRAINING** 









#### **ROLL-UP**



#### **POST PACKAGE**



#### TRAINING ON BOARD



#### **ONLINE COURSES**





# **BIO FEEDBACK & APP**

Through accurate testing and Real Time Feedback, it is possible to monitor the user's condition, track the progress and verify results over time thanks to historians and cloud service.



#### FOR ALL NEEDS

A software