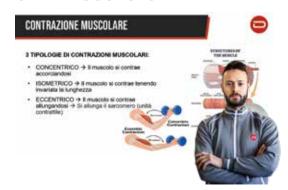

#### **COMPLETE**

It increases strength by exploiting the work of the eccentric contraction and all its benefits such as improved neuromuscular activation and increased musculotendinous work.