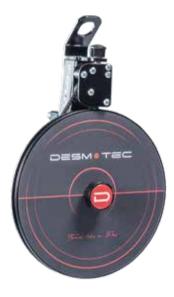

# **BLACK EDITION**

A complete gym in a small space. Two compact and portable devices, for a complete total body workout.

DEVICE DIMENSION:

0,37 x 0,24 x 0,12 m 0,60 x 0,40 x 0,07 m

**TABLET INCLUDED:** 

V.Mini: No D.Black: No WEIGHT