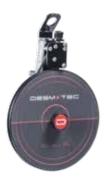

# **BLACK EDITION**

A complete gym in a small space. Two compact and portable devices, for a complete total body workout.

DEVICE DIMENSION:

0,37 x 0,24 x 0,12 m 0,60 x 0,40 x 0,07 m

**TABLET INCLUDED:** 

V.Mini: No D.Black: No WEIGHT