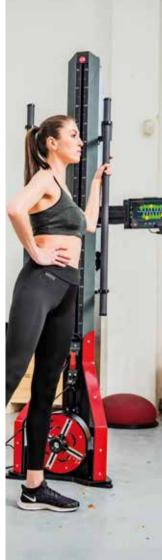

# V.PLUS pininfanina

Wide range of exercise thanks to the increased height of the device, the front handles provide support and safety during exercises in an upright position, designed by Pininfarina

**DEVICE DIMENSION:** 0,40 x 0,60 x 2,30 m

**TABLET INCLUDED:** Samsung A9

**WEIGHT:** 75 kg

MAXIMUM WORKING FORCE:

200 kg