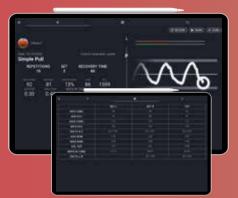

# **BIO FEEDBACK & APP**

Through accurate testing and Real Time Feedback, it is possible to monitor the user's condition, track the progress and verify results over time thanks to historians and cloud service.

#### **DIFFERENT FEEDBACK**

Monitor the work done with different feedback: balances, forces and powers.

#### **REPORT & CLOUD**

In-depth reports
shareable via D.Soft.
Each work step is
visualised via the Cloud
with different work focuses:
Maximum/Medium Concentric/Eccentric Left/Right.

#### **PDF REPORT**

Keep track, monitor each job via PDF reports simple and easily shareable.

Connect to **DESMOTEC** 