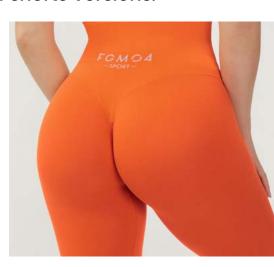

#### Women / LEGGINGS

Originally called Frida and Nikita, leggings are the most famous garment from FGM04, especially the push-up models.

All FGM04 leggings (except for those included in sets, even as gifts) are made with FIR technology fabric, offering benefits both for athletic performance and skin appearance:

#### **DIFFERENCES BETWEEN MODELS**

The most noticeable differences between the various models concern the glute area:

- BASIC: seamless on the back
- CONFIDENCE: subtly lift and shape the glutes
- SHAPE UP: push-up effect without ruching on the glutes
- All other models: push-up effect with ruching, lifting and defining the glutes more prominently

Other differences include the height and shape of the waistband, which can be straight or V-shaped, the presence of text or logos, the fabric texture, which may feature ribbing, a denim effect, artisanal dyeing, or a melange finish, and the type of fabric used. Options range from all-season materials to specialized fabrics such as HOTFIR for a warming effect, CRYOFIR for superior breathability, and BambooFIR for enhanced elasticity. Some models are also available in biker shorts and shorts versions.