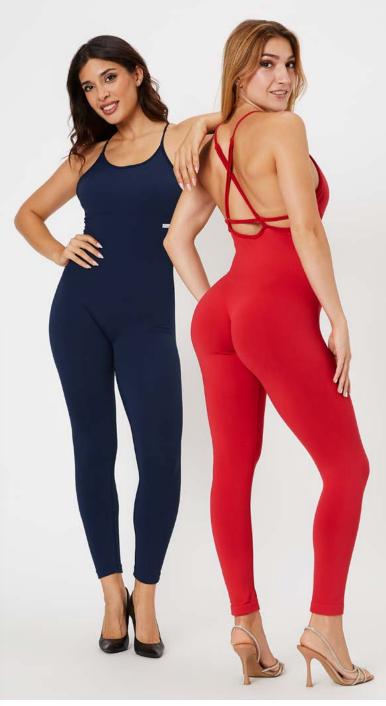

#### Women / JUMPSUIT

All FGM04 jumpsuit models (except for occasional gift items) are made with FIR technology fabric, providing benefits for both athletic performance and skin appearance:

- Enhances muscle recovery after physical activity
- The gentle heat emitted by the fibers revitalizes the body and improves skin appearance
- Durable and long-lasting: repeated washing does not reduce performance
- Odor reduction
- Greater muscle elasticity

#### **DIFFERENCES BETWEEN MODELS**

The most noticeable differences between the various models concern the back area:

- BASIC models have no seams
- All other models feature a push-up effect with ruching, lifting and defining the glutes more prominently

Other differences include the presence of sleeves, neckline shape, and strap design. Some models are also available in a short version.