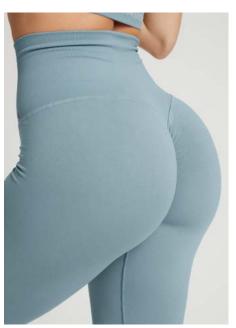

#### **DIFFERENCES BETWEEN MODELS**

The most noticeable differences between the various models concern the glute area:

- BASIC: seamless on the back
- CONFIDENCE: subtly lift and shape the glutes
- SHAPE UP: push-up effect without ruching on the glutes
- All other models: push-up effect with ruching, lifting and defining the glutes more prominently

Other differences include the height and shape of the waistband, which can be straight or V-shaped, the presence of text or logos, the fabric texture, which may feature ribbing, a denim effect, artisanal dyeing, or a melange finish, and the type of fabric used. Options range from all-season materials to specialized fabrics such as HOTFIR for a warming effect, CRYOFIR for superior breathability, and BambooFIR for enhanced elasticity. Some models are also available in biker shorts and shorts versions.