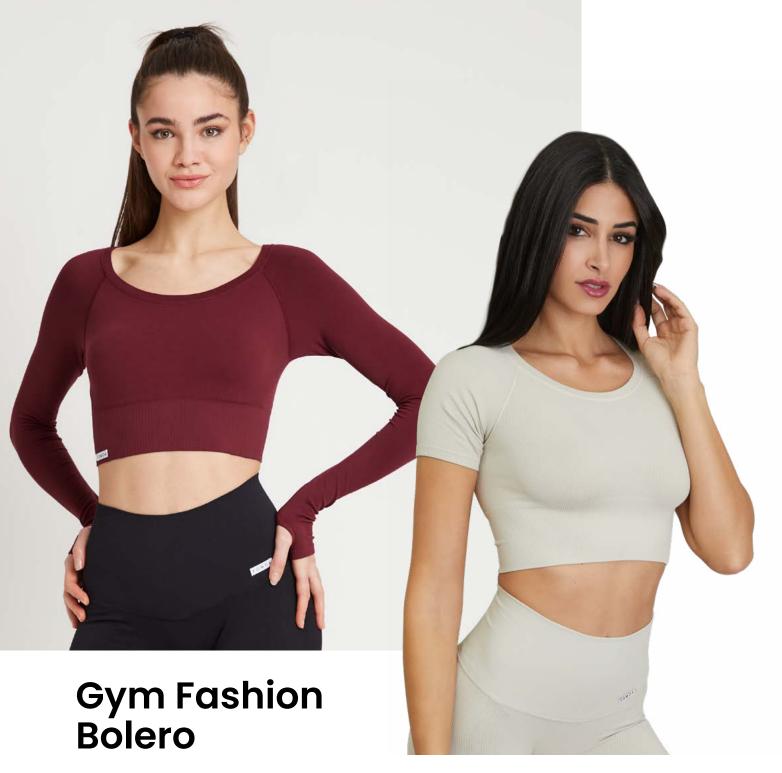

## Full-Zip Bolero

Cropped design
Long sleeves with thumbhole
Full zip closure
Slim fit
Made from Q-Skin fabric

Bacteriostatic effectiveness High breathability Helps reduce the formation of bad odors

COMPOSITION: 95% Polyamide 5% Elastane

### Calipso Bolero

Cropped design Ribbed texture Short sleeves Regular fit Made from Q-Skin fabric

Bacteriostatic effectiveness High breathability Helps reduce the formation of bad odors