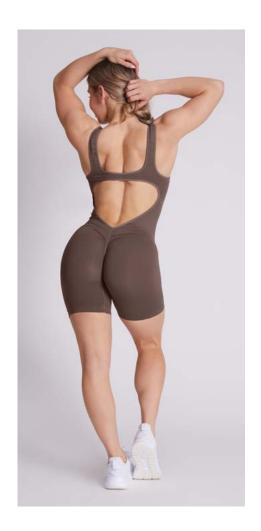

#### **DIFFERENCES BETWEEN MODELS**

The most noticeable differences between the various models concern the glute area:

- BASIC: seamless on the back
- CONFIDENCE: subtly lift and shape the glutes
- SHAPE UP: push-up effect without ruching on the glutes
- All other models: push-up effect with ruching, lifting and defining the glutes more prominently

Other differences include the height and shape of the waistband, which can be straight or V-shaped, the presence of text or logos, the fabric texture, which may feature ribbing, a denim effect, artisanal dyeing, or a melange finish, and the type of fabric used. Options range from all-season materials to specialized fabrics such as HOTFIR for a warming effect, CRYOFIR for superior breathability, and BambooFIR for enhanced elasticity. Some models are also available in biker shorts and shorts versions.