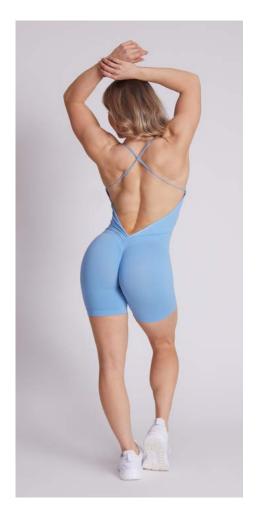

#### **DIFFERENCES BETWEEN MODELS**

The most noticeable differences between the various models concern the glute area:

- BASIC: seamless on the back
- CONFIDENCE: subtly lift and shape the glutes
- SHAPE UP: push-up effect without ruching on the glutes
- All other models: push-up effect with ruching, lifting and defining the glutes more prominently

Other differences include the height and shape of the waistband, which can be straight or V-shaped, the presence of text or logos, the fabric texture, which may feature ribbing, a denim effect, artisanal dyeing, or a melange finish, and the type of fabric used. Options range from all-season materials to specialized fabrics such as HOTFIR for a warming effect, CRYOFIR for superior breathability, and BambooFIR for enhanced elasticity. Some models are also available in biker shorts and shorts versions.