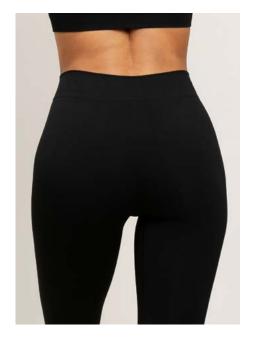

#### Women / LEGGINGS

Originally called Frida and Nikita, leggings are the most famous garment from FGM04, especially the push-up models.

All FGM04 leggings (except for those included in sets, even as gifts) are made with FIR technology fabric, offering benefits both for athletic performance and skin appearance:

#### **DIFFERENCES BETWEEN MODELS**

The most noticeable differences between the various models concern the glute area:

- BASIC: seamless on the back
- CONFIDENCE: subtly lift and shape the glutes
- SHAPE UP: push-up effect without ruching on the glutes
- All other models: push-up effect with ruching, lifting and defining the glutes more prominently

Other differences include the height and shape of the waistband, which can be straight or V-shaped, the presence of text or logos, the fabric texture, which may feature ribbing, a denim effect, artisanal dyeing, or a melange finish, and the type of fabric used. Options range from all-season materials to specialized fabrics such as HOTFIR for a warming effect, CRYOFIR for superior breathability, and BambooFIR for enhanced elasticity. Some models are also available in biker shorts and shorts versions.