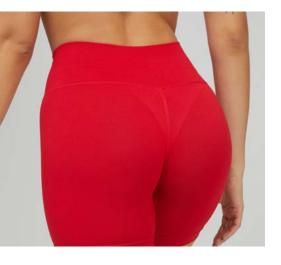

#### **DIFFERENCES BETWEEN MODELS**

The most noticeable differences between the various models concern the glute area:

- BASIC: seamless on the back
- CONFIDENCE: subtly lift and shape the glutes
- SHAPE UP: push-up effect without ruching on the glutes
- All other models: push-up effect with ruching, lifting and defining the glutes more prominently

Other differences include the height and shape of the waistband, which can be straight or V-shaped, the presence of text or logos, the fabric texture, which may feature ribbing, a denim effect, artisanal dyeing, or a melange finish, and the type of fabric used. Options range from all-season materials to specialized fabrics such as HOTFIR for a warming effect, CRYOFIR for superior breathability, and BambooFIR for enhanced elasticity. Some models are also available in biker shorts and shorts versions.