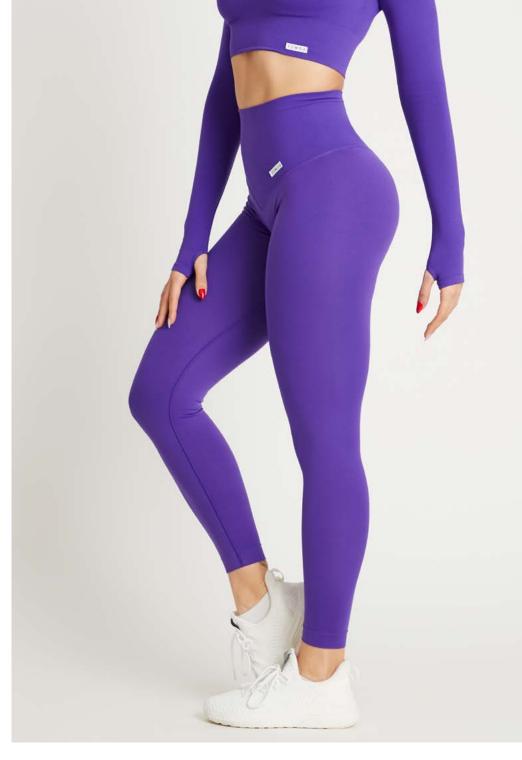

#### Women / LEGGINGS

Originally called Frida and Nikita, leggings are the most famous garment from FGM04, especially the push-up models.

All FGM04 leggings (except for those included in sets, even as gifts) are made with FIR technology fabric, offering benefits both for athletic performance and skin appearance:

#### **DIFFERENCES BETWEEN MODELS**

The most noticeable differences between the various models concern the glute area:

- BASIC: seamless on the back
- CONFIDENCE: subtly lift and shape the glutes
- SHAPE UP: push-up effect without ruching on the glutes
- All other models: push-up effect with ruching, lifting and defining the glutes more prominently

Other differences include the height and shape of the waistband, which can be straight or V-shaped, the presence of text or logos, the fabric texture, which may feature ribbing, a denim effect, artisanal dyeing, or a melange finish, and the type of fabric used. Options range from all-season materials to specialized fabrics such as HOTFIR for a warming effect, CRYOFIR for superior breathability, and BambooFIR for enhanced elasticity. Some models are also available in biker shorts and shorts versions.