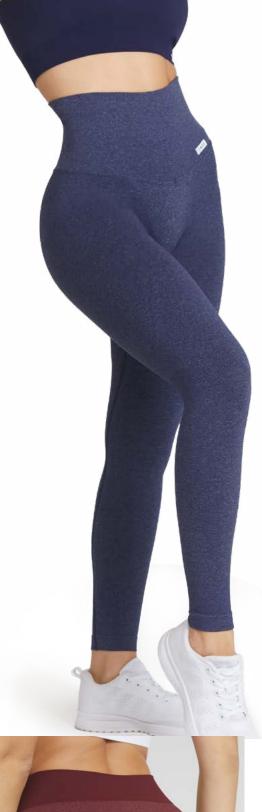

Nikita Basic High Waist

Regular fit 11 cm high waistband 4-season fabric With FIR technology

Nikita Basic
Slim fit
5.5 cm high waistband
4-season fabric
With FIR technology

Jeans Basic
Regular fit
6 cm high waistband
4-season fabric
With FIR technology