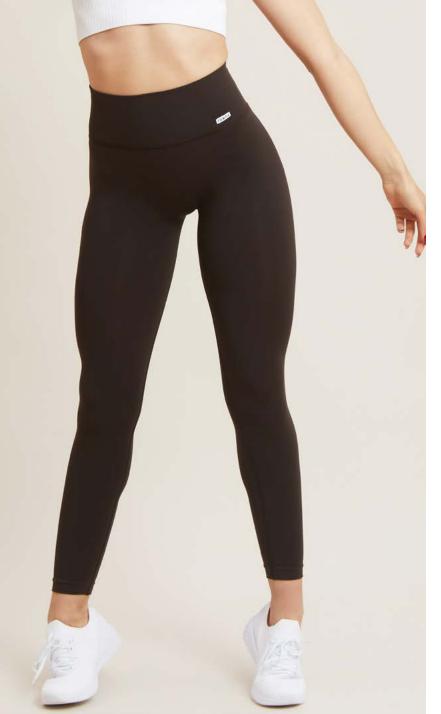

#### Women / LEGGINGS

Originally called Frida and Nikita, leggings are the most famous garment from FGM04, especially the push-up models.

All FGM04 leggings (except for those included in sets, even as gifts) are made with FIR technology fabric, offering benefits both for athletic performance and skin appearance:

#### **DIFFERENCES BETWEEN MODELS**

The most noticeable differences between the various models concern the glute area:

- BASIC: seamless on the back
- CONFIDENCE: subtly lift and shape the glutes
- SHAPE UP: push-up effect without ruching on the glutes
- All other models: push-up effect with ruching, lifting and defining the glutes more prominently

Other differences include the height and shape of the waistband, which can be straight or V-shaped, the presence of text or logos, the fabric texture, which may feature ribbing, a denim effect, artisanal dyeing, or a melange finish, and the type of fabric used. Options range from all-season materials to specialized fabrics such as HOTFIR for a warming effect, CRYOFIR for superior breathability, and BambooFIR for enhanced elasticity. Some models are also available in biker shorts and shorts versions.