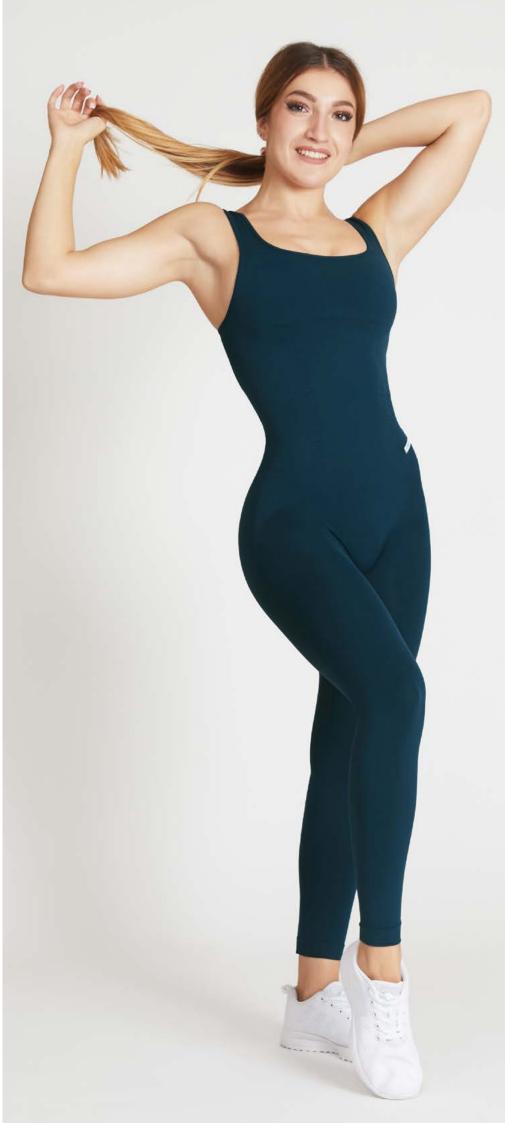

#### Women / JUMPSUIT

All FGM04 jumpsuit models (except for occasional gift items) are made with FIR technology fabric, providing benefits for both athletic performance and skin appearance:

- Enhances muscle recovery after physical activity
- The gentle heat emitted by the fibers revitalizes the body and improves skin appearance
- Durable and long-lasting: repeated washing does not reduce performance
- Odor reduction
- Greater muscle elasticity

#### **DIFFERENCES BETWEEN MODELS**

The most noticeable differences between the various models concern the back area:

- BASIC models have no seams
- All other models feature a push-up effect with ruching, lifting and defining the glutes more prominently

Other differences include the presence of sleeves, neckline shape, and strap design. Some models are also available in a short version.