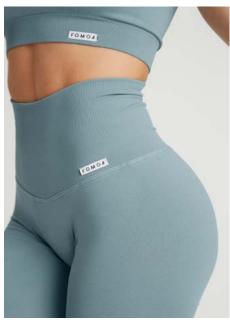

#### Women / LEGGINGS

Originally called Frida and Nikita, leggings are the most famous garment from FGM04, especially the push-up models.

All FGM04 leggings (except for those included in sets, even as gifts) are made with FIR technology fabric, offering benefits both for athletic performance and skin appearance:

#### **DIFFERENCES BETWEEN MODELS**

The most noticeable differences between the various models concern the glute area:

- BASIC: seamless on the back
- CONFIDENCE: subtly lift and shape the glutes
- SHAPE UP: push-up effect without ruching on the glutes
- All other models: push-up effect with ruching, lifting and defining the glutes more prominently