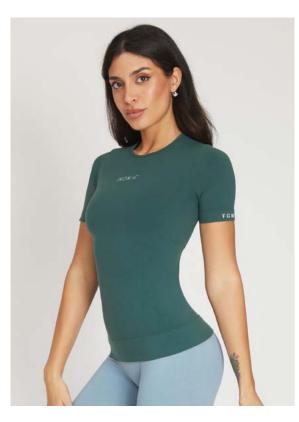

#### Slim Shirt

Long sleeves Slim fit Made from Q-Skin fabric

Bacteriostatic effectiveness High breathability Helps reduce the formation of bad odors

COMPOSITION: 95% Polyamide 5% Elastane