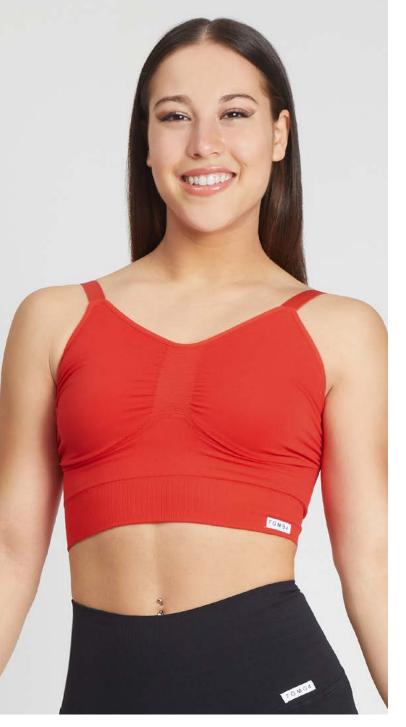

#### Women / TOPS

All garments are seamless, made from Q-Skin fabric or featuring FIR technology. All garments are certified for maximum skin safety.

Below are some of the most popular models:

## Ikona Top

Medium support
Regular fit
Equipped with side pockets for
optional pad insertion (pads not
included)
Fabric with FIR technology

This garment reflects body heat onto the skin tissues, improving elasticity, muscle recovery and skin appearance