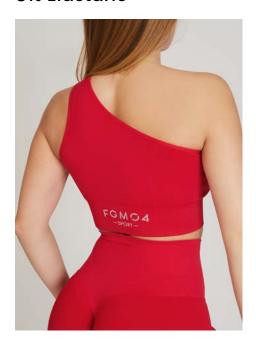

#### Women / TOPS

All garments are seamless, made from Q-Skin fabric or featuring FIR technology. All garments are certified for maximum skin safety.

Below are some of the most popular models:

#### One-Shoulder Top

Medium support
Regular fit
Equipped with side
pockets for optional
pad insertion (pads not
included)
Also available in a
crocodile-textured
pattern
Fabric with FIR
technology

This garment reflects body heat onto the skin tissues, improving elasticity, muscle recovery and skin appearance