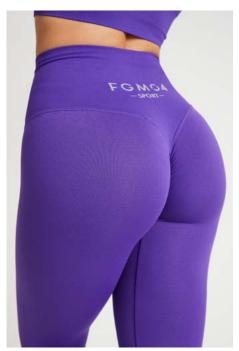

#### Women / LEGGINGS

Originally called Frida and Nikita, leggings are the most famous garment from FGM04, especially the push-up models.

All FGM04 leggings (except for those included in sets, even as gifts) are made with FIR technology fabric, offering benefits both for athletic performance and skin appearance:

#### **DIFFERENCES BETWEEN MODELS**

The most noticeable differences between the various models concern the glute area:

- BASIC: seamless on the back
- CONFIDENCE: subtly lift and shape the glutes
- SHAPE UP: push-up effect without ruching on the glutes
- All other models: push-up effect with ruching, lifting and defining the glutes more prominently