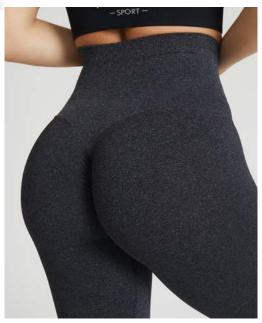

#### **DIFFERENCES BETWEEN MODELS**

The most noticeable differences between the various models concern the glute area:

- BASIC: seamless on the back
- CONFIDENCE: subtly lift and shape the glutes
- SHAPE UP: push-up effect without ruching on the glutes
- All other models: push-up effect with ruching, lifting and defining the glutes more prominently

Other differences include the height and shape of the waistband, which can be straight or V-shaped, the presence of text or logos, the fabric texture, which may feature ribbing, a denim effect, artisanal dyeing, or a melange finish, and the type of fabric used. Options range from all-season materials to specialized fabrics such as HOTFIR for a warming effect, CRYOFIR for superior breathability, and BambooFIR for enhanced elasticity. Some models are also available in biker shorts and shorts versions.