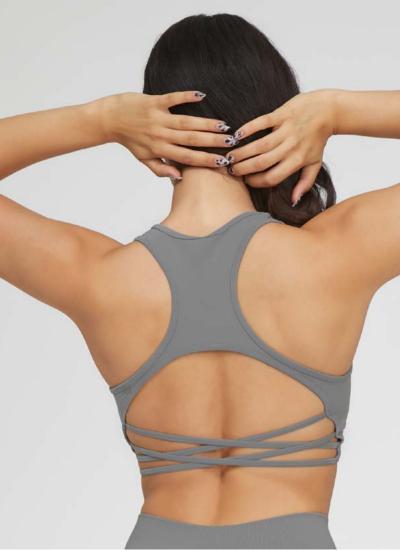

### **Neith Top**

One size
Regular fit
Crisscross back design
Equipped with side pockets for
optional pad insertion (pads not
included)
Fabric with FIR technology

## **Angel Top**

One size
Regular fit
Open back with crisscross laces
Equipped with side pockets for
optional pad insertion (pads not
included)
Fabric with FIR technology

This garment reflects body heat onto the skin tissues, improving elasticity, muscle recovery and skin appearance