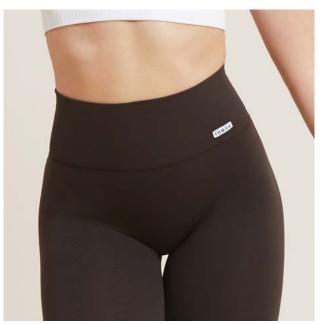

#### Women / LEGGINGS

Originally called Frida and Nikita, leggings are the most famous garment from FGM04, especially the push-up models.

All FGM04 leggings (except for those included in sets, even as gifts) are made with FIR technology fabric, offering benefits both for athletic performance and skin appearance:

#### **DIFFERENCES BETWEEN MODELS**

The most noticeable differences between the various models concern the glute area:

- BASIC: seamless on the back
- CONFIDENCE: subtly lift and shape the glutes
- SHAPE UP: push-up effect without ruching on the glutes
- All other models: push-up effect with ruching, lifting and defining the glutes more prominently

Other differences include the height and shape of the waistband, which can be straight or V-shaped, the presence of text or logos, the fabric texture, which may feature ribbing, a denim effect, artisanal dyeing, or a melange finish, and the type of fabric used. Options range from all-season materials to specialized fabrics such as HOTFIR for a warming effect, CRYOFIR for superior breathability, and BambooFIR for enhanced elasticity. Some models are also available in biker shorts and shorts versions.