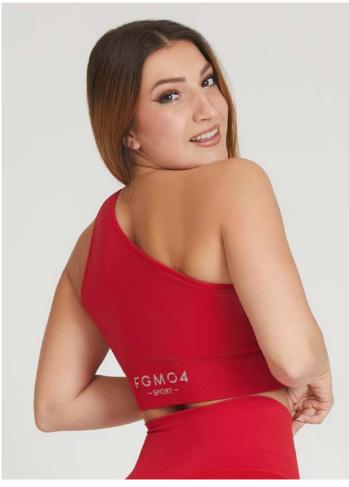

#### Women / TOPS

All garments are seamless, made from Q-Skin fabric or featuring FIR technology. All garments are certified for maximum skin safety.

Below are some of the most popular models:

#### One-Shoulder Top

Medium support
Regular fit
Equipped with side
pockets for optional
pad insertion (pads not
included)
Also available in a
crocodile-textured
pattern
Fabric with FIR
technology

This garment reflects body heat onto the skin tissues, improving elasticity, muscle recovery and skin appearance