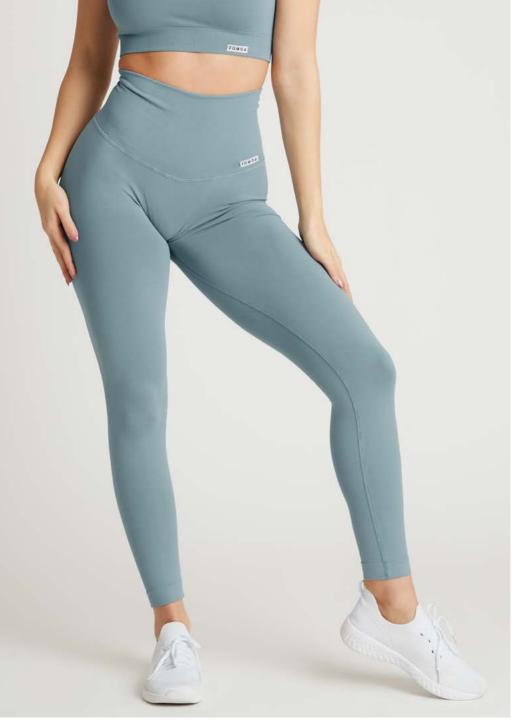

#### Women / LEGGINGS

Originally called Frida and Nikita, leggings are the most famous garment from FGM04, especially the push-up models.

All FGM04 leggings (except for those included in sets, even as gifts) are made with FIR technology fabric, offering benefits both for athletic performance and skin appearance:

#### **DIFFERENCES BETWEEN MODELS**

The most noticeable differences between the various models concern the glute area:

- BASIC: seamless on the back
- CONFIDENCE: subtly lift and shape the glutes
- SHAPE UP: push-up effect without ruching on the glutes
- All other models: push-up effect with ruching, lifting and defining the glutes more prominently

Other differences include the height and shape of the waistband, which can be straight or V-shaped, the presence of text or logos, the fabric texture, which may feature ribbing, a denim effect, artisanal dyeing, or a melange finish, and the type of fabric used. Options range from all-season materials to specialized fabrics such as HOTFIR for a warming effect, CRYOFIR for superior breathability, and BambooFIR for enhanced elasticity. Some models are also available in biker shorts and shorts versions.