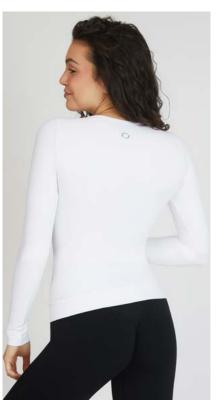

#### Slim Shirt

Long sleeves Slim fit Made from Q-Skin fabric

Bacteriostatic effectiveness High breathability Helps reduce the formation of bad odors

COMPOSITION: 95% Polyamide 5% Elastane