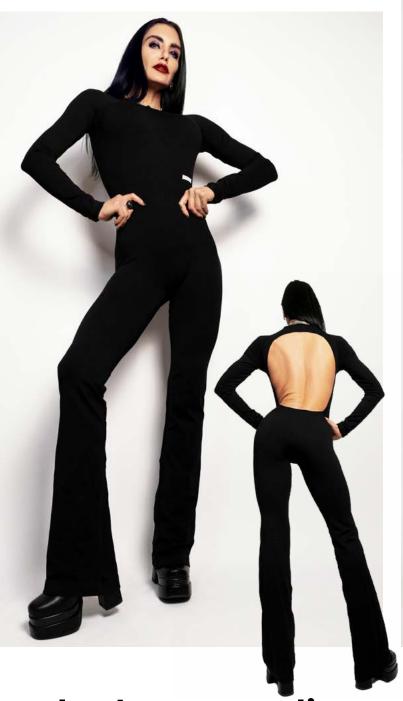

#### Women / JUMPSUIT

All FGM04 jumpsuit models (except for occasional gift items) are made with FIR technology fabric, providing benefits for both athletic performance and skin appearance:

- Enhances muscle recovery after physical activity
- The gentle heat emitted by the fibers revitalizes the body and improves skin appearance
- Durable and long-lasting: repeated washing does not reduce performance
- Odor reduction
- Greater muscle elasticity

#### **DIFFERENCES BETWEEN MODELS**

The most noticeable differences between the various models concern the back area:

- BASIC models have no seams
- All other models feature a push-up effect with ruching, lifting and defining the glutes more prominently

Other differences include the presence of sleeves, neckline shape, and strap design. Some models are also available in a short version.