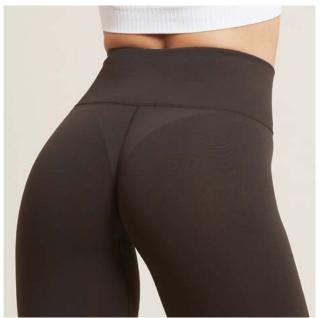

#### **DIFFERENCES BETWEEN MODELS**

The most noticeable differences between the various models concern the glute area:

- BASIC: seamless on the back
- CONFIDENCE: subtly lift and shape the glutes
- SHAPE UP: push-up effect without ruching on the glutes
- All other models: push-up effect with ruching, lifting and defining the glutes more prominently

Other differences include the height and shape of the waistband, which can be straight or V-shaped, the presence of text or logos, the fabric texture, which may feature ribbing, a denim effect, artisanal dyeing, or a melange finish, and the type of fabric used. Options range from all-season materials to specialized fabrics such as HOTFIR for a warming effect, CRYOFIR for superior breathability, and BambooFIR for enhanced elasticity. Some models are also available in biker shorts and shorts versions.