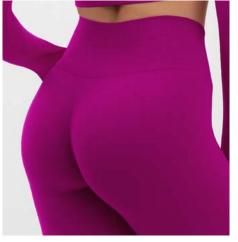

#### **DIFFERENCES BETWEEN MODELS**

The most noticeable differences between the various models concern the glute area:

- BASIC: seamless on the back
- CONFIDENCE: subtly lift and shape the glutes
- SHAPE UP: push-up effect without ruching on the glutes
- All other models: push-up effect with ruching, lifting and defining the glutes more prominently

Other differences include the height and shape of the waistband, which can be straight or V-shaped, the presence of text or logos, the fabric texture, which may feature ribbing, a denim effect, artisanal dyeing, or a melange finish, and the type of fabric used. Options range from all-season materials to specialized fabrics such as HOTFIR for a warming effect, CRYOFIR for superior breathability, and BambooFIR for enhanced elasticity. Some models are also available in biker shorts and shorts versions.