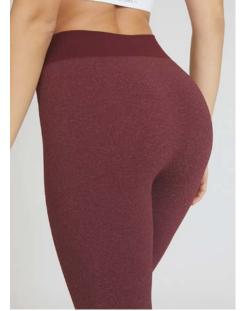

#### Women / LEGGINGS

Originally called Frida and Nikita, leggings are the most famous garment from FGM04, especially the push-up models.

All FGM04 leggings (except for those included in sets, even as gifts) are made with FIR technology fabric, offering benefits both for athletic performance and skin appearance:

#### **DIFFERENCES BETWEEN MODELS**

The most noticeable differences between the various models concern the glute area:

- BASIC: seamless on the back
- CONFIDENCE: subtly lift and shape the glutes
- SHAPE UP: push-up effect without ruching on the glutes
- All other models: push-up effect with ruching, lifting and defining the glutes more prominently

Other differences include the height and shape of the waistband, which can be straight or V-shaped, the presence of text or logos, the fabric texture, which may feature ribbing, a denim effect, artisanal dyeing, or a melange finish, and the type of fabric used. Options range from all-season materials to specialized fabrics such as HOTFIR for a warming effect, CRYOFIR for superior breathability, and BambooFIR for enhanced elasticity. Some models are also available in biker shorts and shorts versions.