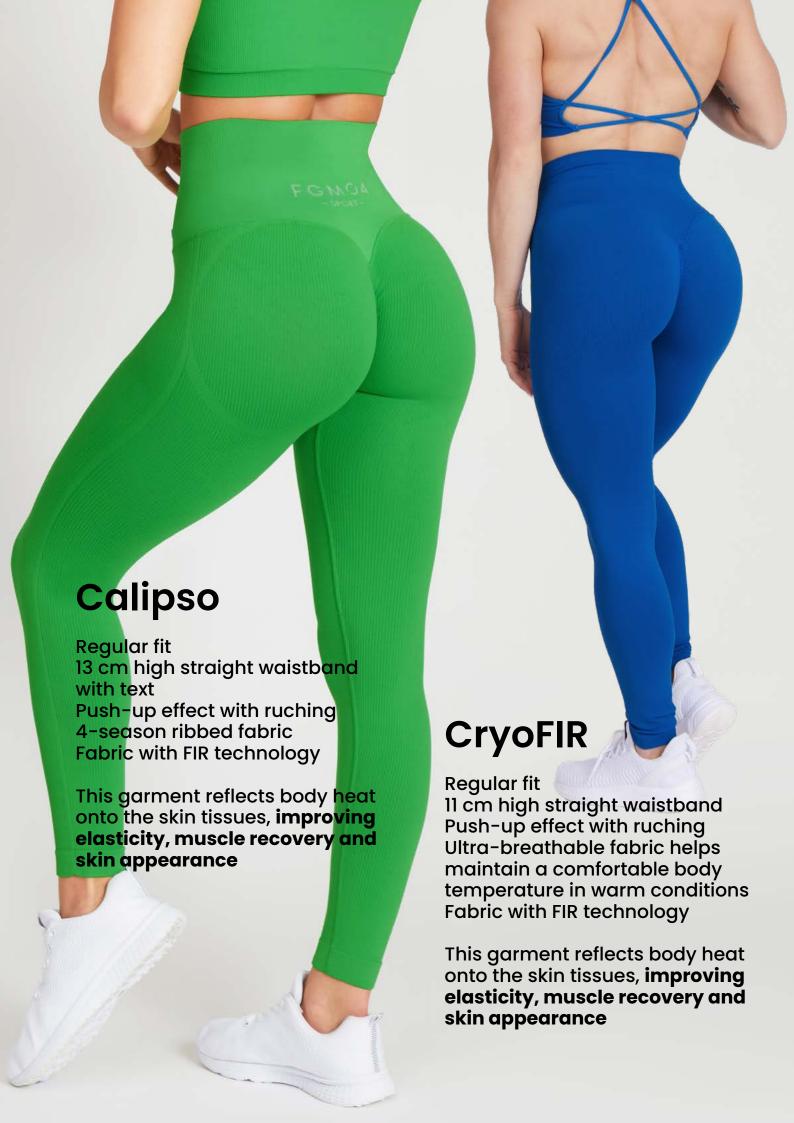

### Calipso Bolero

Cropped design Ribbed texture Short sleeves Regular fit Made from Q-Skin fabric

Bacteriostatic effectiveness High breathability Helps reduce the formation of bad odors

Other differences include the height and shape of the waistband, which can be straight or V-shaped, the presence of text or logos, the fabric texture, which may feature ribbing, a denim effect, artisanal dyeing, or a melange finish, and the type of fabric used. Options range from all-season materials to specialized fabrics such as HOTFIR for a warming effect, CRYOFIR for superior breathability, and BambooFIR for enhanced elasticity. Some models are also available in biker shorts and shorts versions.

# All-up

Regular fit
13 cm high straight waistband
Push-up effect with ruching
4-season fabric
Fabric with FIR technology

This garment reflects body heat onto the skin tissues, **improving elasticity**, **muscle recovery and skin appearance** 

COMPOSITION: 92% Polyamide 8% Elastane