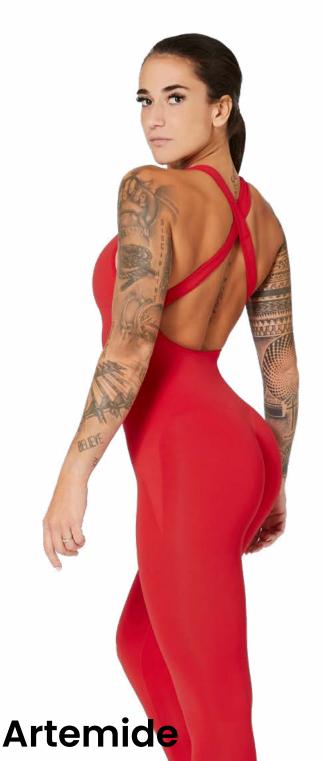

#### **Teti**

Regular fit
Push-up effect with
ruching
Thin braces
In the top you can
insert the cups
4-season fabric
Fabric with FIR
technology

Regular fit
Shoulder straps crossed at the back
Push-up effect with ruching
In the top you can insert the cups
4-season fabric
Fabric with FIR technology

This garment reflects body heat onto the skin tissues, improving elasticity, muscle recovery and skin appearance