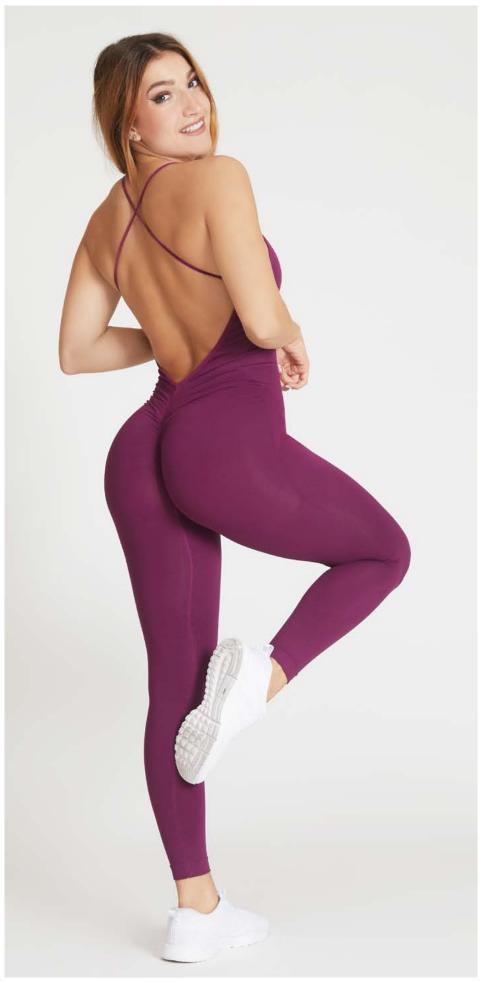

#### **Teti**

Regular fit
Push-up effect with
ruching
Thin braces
In the top you can
insert the cups
4-season fabric
Fabric with FIR
technology

Regular fit
Shoulder straps crossed at the back
Push-up effect with ruching
In the top you can insert the cups
4-season fabric
Fabric with FIR technology

This garment reflects body heat onto the skin tissues, improving elasticity, muscle recovery and skin appearance