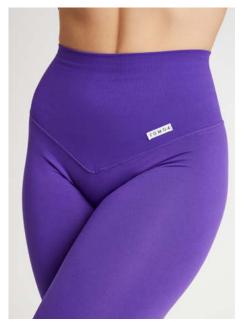

#### **DIFFERENCES BETWEEN MODELS**

The most noticeable differences between the various models concern the glute area:

- BASIC: seamless on the back
- CONFIDENCE: subtly lift and shape the glutes
- SHAPE UP: push-up effect without ruching on the glutes
- All other models: push-up effect with ruching, lifting and defining the glutes more prominently

Other differences include the height and shape of the waistband, which can be straight or V-shaped, the presence of text or logos, the fabric texture, which may feature ribbing, a denim effect, artisanal dyeing, or a melange finish, and the type of fabric used. Options range from all-season materials to specialized fabrics such as HOTFIR for a warming effect, CRYOFIR for superior breathability, and BambooFIR for enhanced elasticity. Some models are also available in biker shorts and shorts versions.