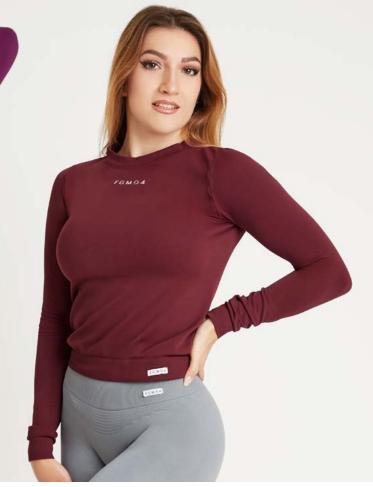

#### Slim Shirt

Long sleeves Slim fit Made from Q-Skin fabric

Bacteriostatic effectiveness High breathability Helps reduce the formation of bad odors

COMPOSITION: 95% Polyamide 5% Elastane