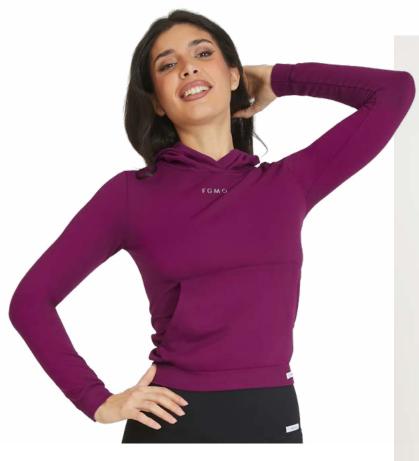

#### Slim Hoodie Shirt

Long sleeves
Hooded design with a large front
pocket
Slim fit
Made from Q-Skin fabric

Bacteriostatic effectiveness High breathability Helps reduce the formation of bad odors

#### **COMPOSITION:**

- 95% Polyamide
- 5% Elastane