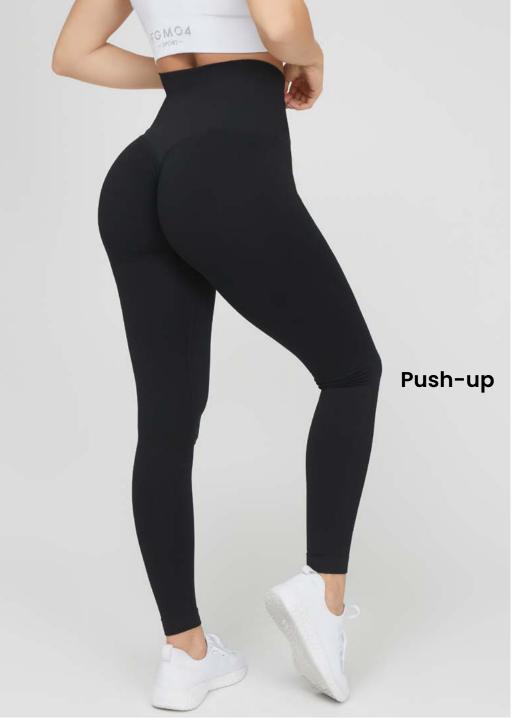

#### **DIFFERENCES BETWEEN MODELS**

The most noticeable differences between the various models concern the glute area:

- BASIC: seamless on the back
- CONFIDENCE: subtly lift and shape the glutes
- SHAPE UP: push-up effect without ruching on the glutes
- All other models: push-up effect with ruching, lifting and defining the glutes more prominently

Other differences include the height and shape of the waistband, which can be straight or V-shaped, the presence of text or logos, the fabric texture, which may feature ribbing, a denim effect, artisanal dyeing, or a melange finish, and the type of fabric used. Options range from all-season materials to specialized fabrics such as HOTFIR for a warming effect, CRYOFIR for superior breathability, and BambooFIR for enhanced elasticity. Some models are also available in biker shorts and shorts versions.