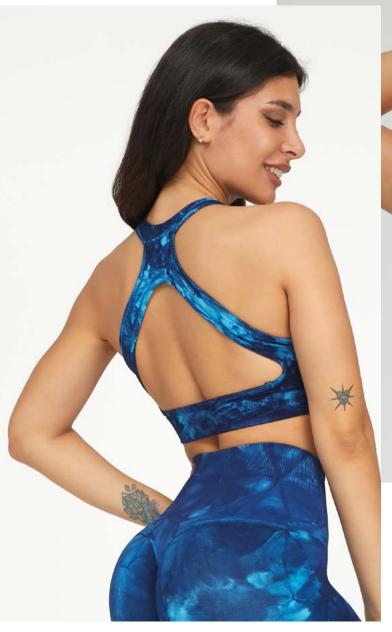

#### **Maltinto**

Regular fit 13 cm high straight waistband Push-up effect with ruching Individually decorated using the artisanal maltinto dyeing technique 4-season fabric Fabric with FIR technology This garment reflects body heat onto the skin tissues, improving elasticity, muscle recovery and skin appearance