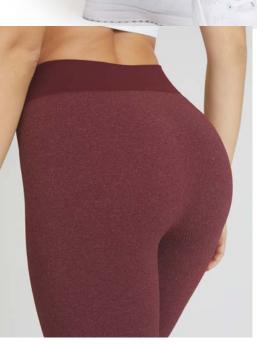

#### **DIFFERENCES BETWEEN MODELS**

The most noticeable differences between the various models concern the glute area:

- BASIC: seamless on the back
- CONFIDENCE: subtly lift and shape the glutes
- SHAPE UP: push-up effect without ruching on the glutes
- All other models: push-up effect with ruching, lifting and defining the glutes more prominently

Other differences include the height and shape of the waistband, which can be straight or V-shaped, the presence of text or logos, the fabric texture, which may feature ribbing, a denim effect, artisanal dyeing, or a melange finish, and the type of fabric used. Options range from all-season materials to specialized fabrics such as HOTFIR for a warming effect, CRYOFIR for superior breathability, and BambooFIR for enhanced elasticity. Some models are also available in biker shorts and shorts versions.