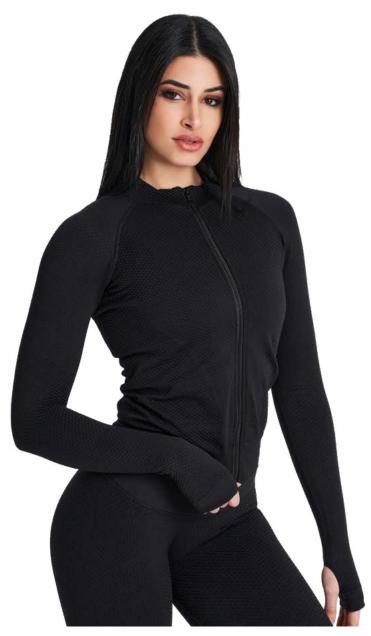

## Full-Zip Bolero

Cropped design
Long sleeves with thumbhole
Full zip closure
Slim fit
Made from Q-Skin fabric

Bacteriostatic effectiveness High breathability Helps reduce the formation of bad odors

COMPOSITION: 95% Polyamide 5% Elastane