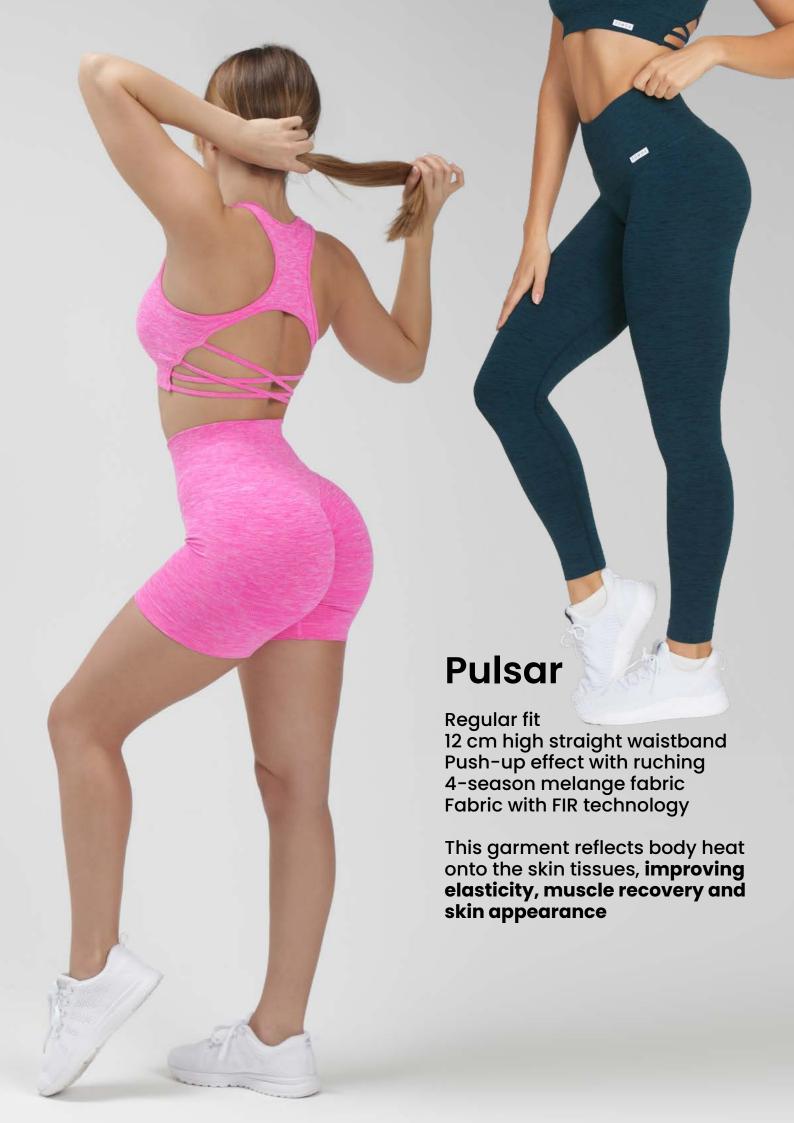

# Shape-up

Regular fit
Straight waistband, 10 cm high
Push-up effect without ruching
Triangular selection on the back
4-season fabric
Fabric with FIR technology
Also available in a shorts version