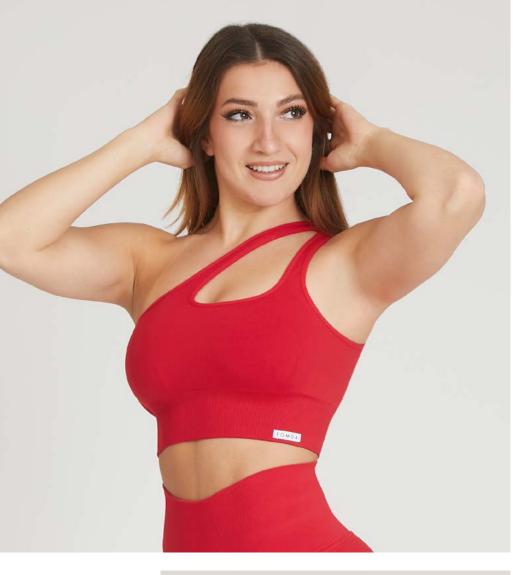

#### Women / TOPS

All garments are seamless, made from Q-Skin fabric or featuring FIR technology. All garments are certified for maximum skin safety.

Below are some of the most popular models:

#### One-Shoulder Top

Medium support
Regular fit
Equipped with side
pockets for optional
pad insertion (pads not
included)
Also available in a
crocodile-textured
pattern
Fabric with FIR
technology

This garment reflects body heat onto the skin tissues, improving elasticity, muscle recovery and skin appearance