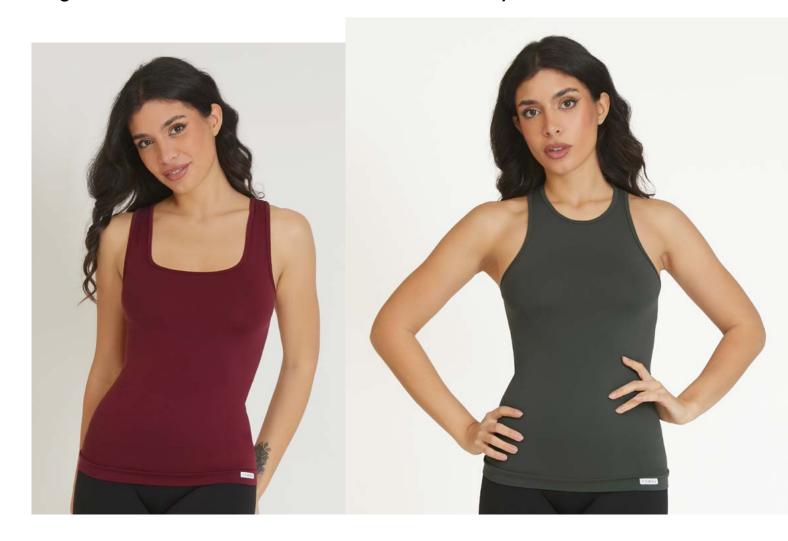

#### Wide Strap Tank Top

Wide Strap Tank Top Regular fit Fabric with FIR technology

This garment reflects body heat onto the skin tissues, improving elasticity, muscle recovery and skin appearance

COMPOSITION: 90% Polyamide 10% Elastane

#### Racerback Tank Top

Regular fit Fabric with FIR technology

This garment reflects body heat onto the skin tissues, improving elasticity, muscle recovery and skin appearance

COMPOSITION: 90% Polyamide 10% Elastane