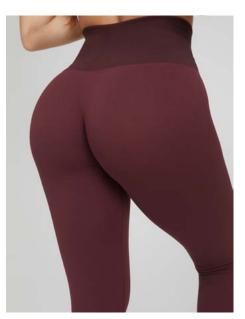

#### Women / LEGGINGS

Originally called Frida and Nikita, leggings are the most famous garment from FGM04, especially the push-up models.

All FGM04 leggings (except for those included in sets, even as gifts) are made with FIR technology fabric, offering benefits both for athletic performance and skin appearance:

#### **DIFFERENCES BETWEEN MODELS**

The most noticeable differences between the various models concern the glute area:

- BASIC: seamless on the back
- CONFIDENCE: subtly lift and shape the glutes
- SHAPE UP: push-up effect without ruching on the glutes
- All other models: push-up effect with ruching, lifting and defining the glutes more prominently

Other differences include the height and shape of the waistband, which can be straight or V-shaped, the presence of text or logos, the fabric texture, which may feature ribbing, a denim effect, artisanal dyeing, or a melange finish, and the type of fabric used. Options range from all-season materials to specialized fabrics such as HOTFIR for a warming effect, CRYOFIR for superior breathability, and BambooFIR for enhanced elasticity. Some models are also available in biker shorts and shorts versions.