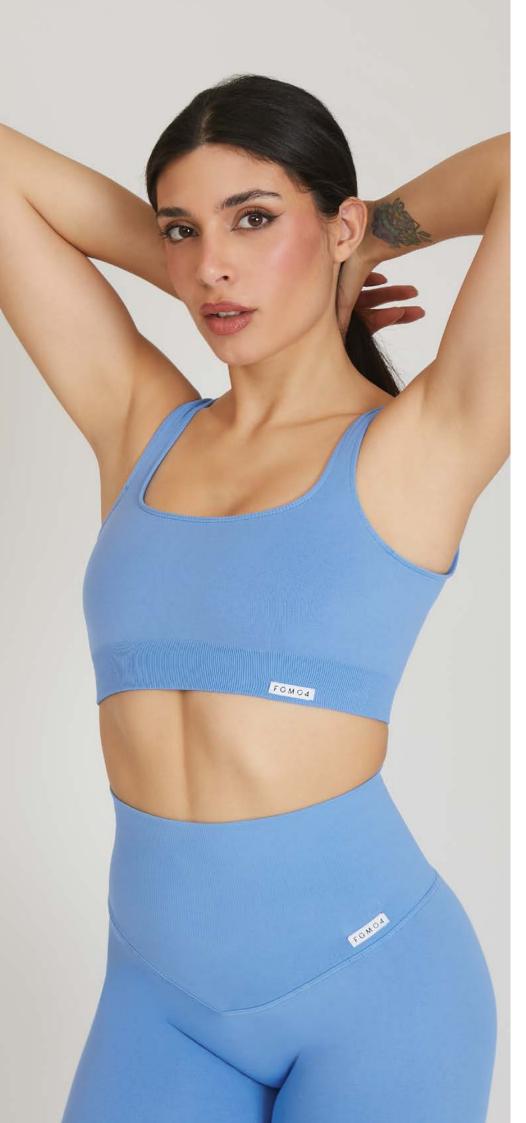

#### Women / LEGGINGS

Originally called Frida and Nikita, leggings are the most famous garment from FGM04, especially the push-up models.

All FGM04 leggings (except for those included in sets, even as gifts) are made with FIR technology fabric, offering benefits both for athletic performance and skin appearance:

- Enhances muscle recovery after exercise
- The gentle heat emitted by the fibers revitalizes the body and improves skin appearance
- Durable: repeated washing does not reduce performance
- Odor reduction
- Increased muscle elasticity