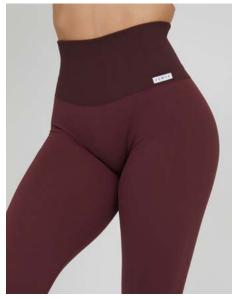

#### Women / LEGGINGS

Originally called Frida and Nikita, leggings are the most famous garment from FGM04, especially the push-up models.

All FGM04 leggings (except for those included in sets, even as gifts) are made with FIR technology fabric, offering benefits both for athletic performance and skin appearance:

#### **DIFFERENCES BETWEEN MODELS**

The most noticeable differences between the various models concern the glute area:

- BASIC: seamless on the back
- CONFIDENCE: subtly lift and shape the glutes
- SHAPE UP: push-up effect without ruching on the glutes
- All other models: push-up effect with ruching, lifting and defining the glutes more prominently

Other differences include the height and shape of the waistband, which can be straight or V-shaped, the presence of text or logos, the fabric texture, which may feature ribbing, a denim effect, artisanal dyeing, or a melange finish, and the type of fabric used. Options range from all-season materials to specialized fabrics such as HOTFIR for a warming effect, CRYOFIR for superior breathability, and BambooFIR for enhanced elasticity. Some models are also available in biker shorts and shorts versions.