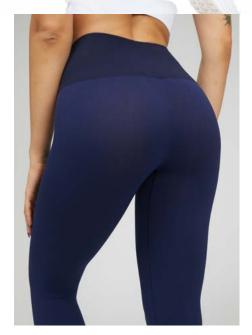

#### Women / LEGGINGS

Originally called Frida and Nikita, leggings are the most famous garment from FGM04, especially the push-up models.

All FGM04 leggings (except for those included in sets, even as gifts) are made with FIR technology fabric, offering benefits both for athletic performance and skin appearance:

#### **DIFFERENCES BETWEEN MODELS**

The most noticeable differences between the various models concern the glute area:

- BASIC: seamless on the back
- CONFIDENCE: subtly lift and shape the glutes
- SHAPE UP: push-up effect without ruching on the glutes
- All other models: push-up effect with ruching, lifting and defining the glutes more prominently

Other differences include the height and shape of the waistband, which can be straight or V-shaped, the presence of text or logos, the fabric texture, which may feature ribbing, a denim effect, artisanal dyeing, or a melange finish, and the type of fabric used. Options range from all-season materials to specialized fabrics such as HOTFIR for a warming effect, CRYOFIR for superior breathability, and BambooFIR for enhanced elasticity. Some models are also available in biker shorts and shorts versions.