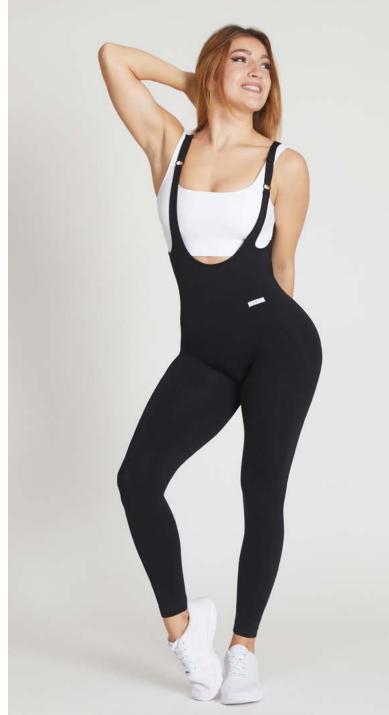

#### Salopette Dafne Regular fit

Regular fit
Push-up effect with ruching
4-season fabric
Fabric with FIR technology

skin appearance.